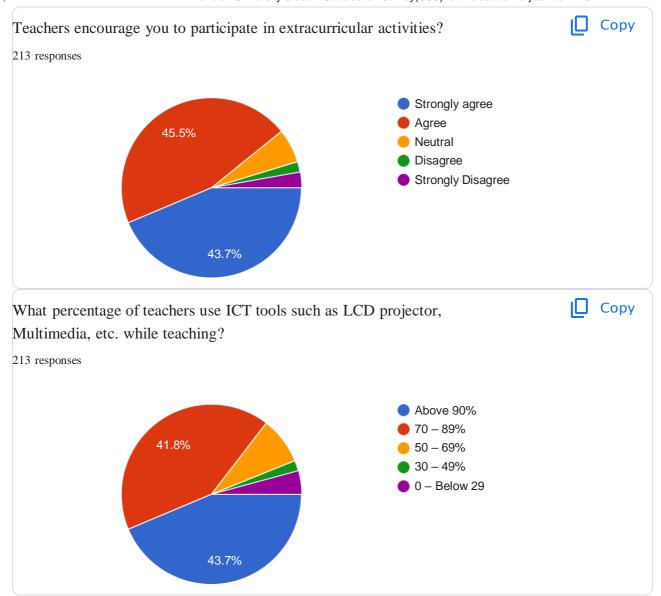

### **Objective**

Student Satisfaction Survey (SSS) for the academic year 2021-22 was conducted among the students with an objective to measure the students experience and opinion on the faculty of concerned departments including teaching learning process and other fields. The questionnaire prepared as per the NAAC guidelines. The areas of survey covers the fields shown below.

- i Basic information of the Student
- ii. Teaching, Learning Process
- iii. Communication Skills
- iv. Evaluation
- v. Promotion of Internship and importance of Field visits
- vi. Learning opportunities
- vii. Extracurricular activities.
- viii. Counseling and placement opportunities

### **Survey Methodology**

IQAC-DU formulated the survey process as per the NAAC guidelines through online in September 2022 for the academic year 2021-2022. The survey covered all the students where they are required to complete the SSS. 213 responses were received electronically, tabulated for analysis.