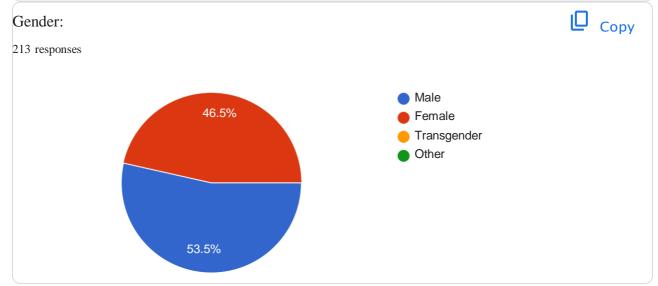

|
| Commerce and Management Dravidian University KuppamMSc       |
| Chemistry                                                    |
| Dravidian university, Kuppam                                 |
| Commerce and management/Dravidian UniversityComerce and      |
| management                                                   |
|                                                              |



B.com (c.a) Dravidian University

Master of computer applications

Commerce and Management

Commerce and management dep Dravidian UniversityDravidian

University, management department

B.eD.

B.ed Dravidian University kuppam

Commerce and management/ Dravidian UniversityDepartment

of education,Du

Commerce and management department

23 more responses are hidden











| 22121649768   |  |  |
|---------------|--|--|
| 7989149771    |  |  |
| 7993077053    |  |  |
| 8106505633    |  |  |
| 7702136750    |  |  |
| 9398138073    |  |  |
| 8008391693    |  |  |
| 9345718855    |  |  |
| 7815960810    |  |  |
| 8526264746    |  |  |
| 7013714036    |  |  |
| 9381042474    |  |  |
| 9347630870    |  |  |
| 6281972563    |  |  |
| 6309742673    |  |  |
| +916304351599 |  |  |
| 8333948530    |  |  |
| 9505191537    |  |  |
| 939153207     |  |  |
| 9398003762    |  |  |
| 9391845200    |  |  |
| 8688985810    |  |  |
| 7032617805    |  |  |
|               |  |  |



























| Give observation / suggestions to improve the overall teaching – learning experiencein your institution. |
|-----------------------------------------------------