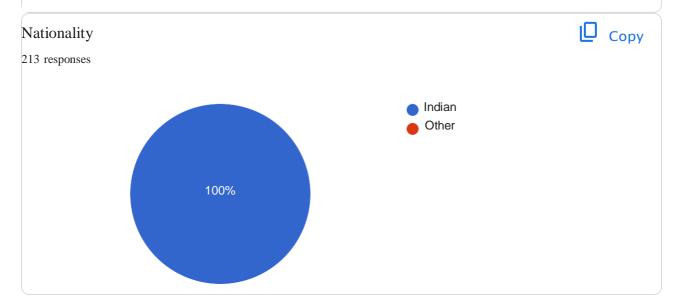

| State of Domicile |  |
|-------------------|--|
| 213 responses     |  |
|                   |  |
| Andhra Pradesh    |  |
| Andhra Pradesh    |  |
|                   |  |
| Ap                |  |
| Andhrapradesh     |  |
| ANDHRA PRADESH    |  |
| ANDIIKA I KADESII |  |
| AP                |  |
| Andhrapradesh     |  |
|                   |  |
| Andhra pradesh    |  |
| Kuppam Andhra     |  |
| and dook An due   |  |
| pradeshAndra      |  |
| pradesh Good      |  |
| A P               |  |
|                   |  |
| A p               |  |
| Good              |  |
|                   |  |
| Andrapradesh      |  |
| Andra pradesh     |  |
| Yes               |  |
|                   |  |
| Kuppam            |  |
| No                |  |
|                   |  |
| Andra Pradesh     |  |
|                   |  |
|                   |  |

| Kolar                     |
|---------------------------|
| Sanganapalli              |
| ANDHRAPRADESH             |
| Andhra pradesha           |
| Very good                 |
| Dravidiyan UNIVERSITY     |
| Andra Pradesh             |
| Andhra                    |
| Andra                     |
| thirupathur               |
| தdழ் ்ந                   |
| ்ா <b>{</b>               |
| Tamil Nadu                |
| Goog                      |
| Tamilnadu                 |
| Aandhra pradesh           |
| Andhra pardesh            |
| AndhraPradesh             |
| Renigunta                 |
| AP                        |
| Dravidian University      |
| Andrapradhesh Santhipuram |
| Chokkapuram               |
|                           |

The state of domicile refers to the state where a person has their permanent home and intends to return to when absent. It's often used for legal and tax purposes, such as determining residency status and eligibility for certain benefits.