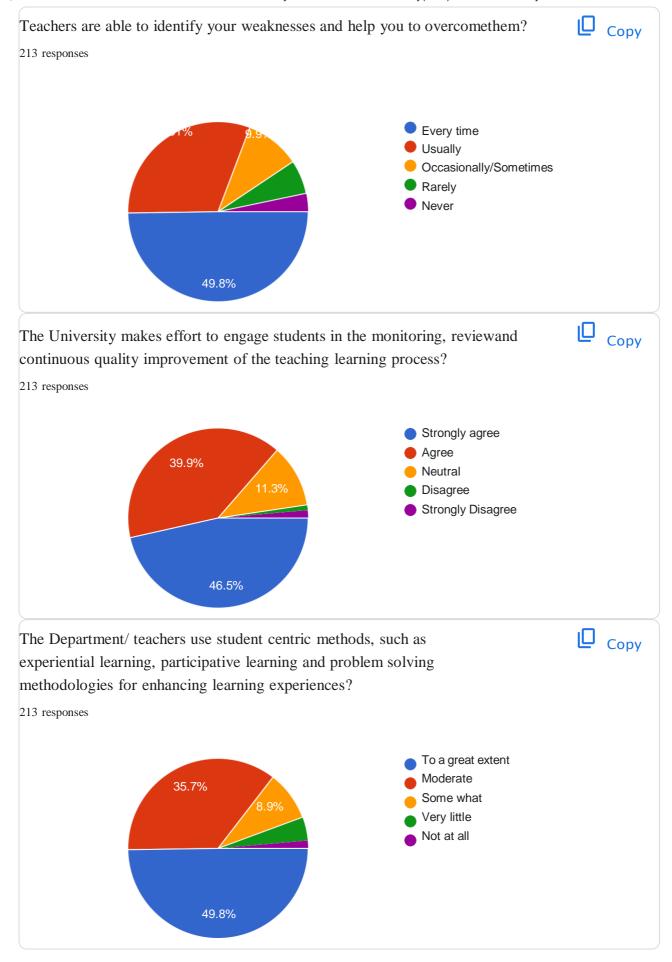

### **Objective**

Student Satisfaction Survey (SSS) for the academic year 2021-22 was conducted among the students with an objective to measure the students experience and opinion on the faculty of concerned departments including teaching learning process and other fields. The questionnaire prepared as per the NAAC guidelines. The areas of survey covers the fields shown below.

- i Basic information of the Student
- ii. Teaching, Learning Process
- iii. Communication Skills
- iv. Evaluation
- v. Promotion of Internship and importance of Field visits
- vi. Learning opportunities
- vii. Extracurricular activities.
- viii. Counseling and placement opportunities

### **Survey Methodology**

IQAC-DU formulated the survey process as per the NAAC guidelines through online in September 2022 for the academic year 2021-2022. The survey covered all the students where they are required to complete the SSS. 213 responses were received electronically, tabulated for analysis.