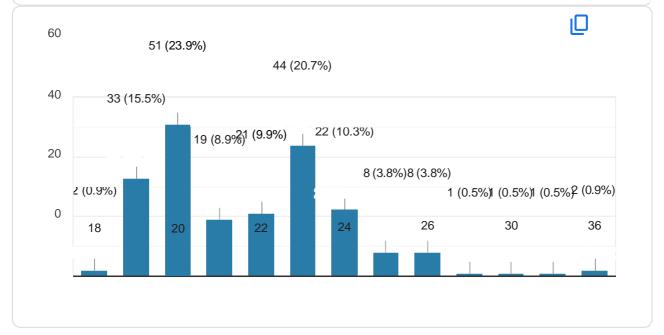

OAM202101490545CH116

93 more responses are hidden

Age:

213 responses

Copy

| Name of the Department/College:               |  |
|-----------------------------------------------|--|
| 213 responses                                 |  |
| Dravidian University Dravidian                |  |
| university Dravidian university               |  |
| Commerce and management                       |  |
| Chemistry                                     |  |
| Biotechnology                                 |  |
| MCA                                           |  |
| Computer ScienceBsc                           |  |
| biotechnology                                 |  |
| DRAVIDIAN                                     |  |
| UNIVERSITYMCA  Dravidian University kuppamMsc |  |
| chemistry                                     |  |
| MSC chemistry                                 |  |
| Computer science                              |  |
| Computer science                              |  |
| BSC Biotechnology                             |  |
| Biotechnology, Dravidian University           |  |
| Department of education Commerce              |  |
| and management                                |  |
| Commerce and management, Dravidian University |  |
|                                               |  |