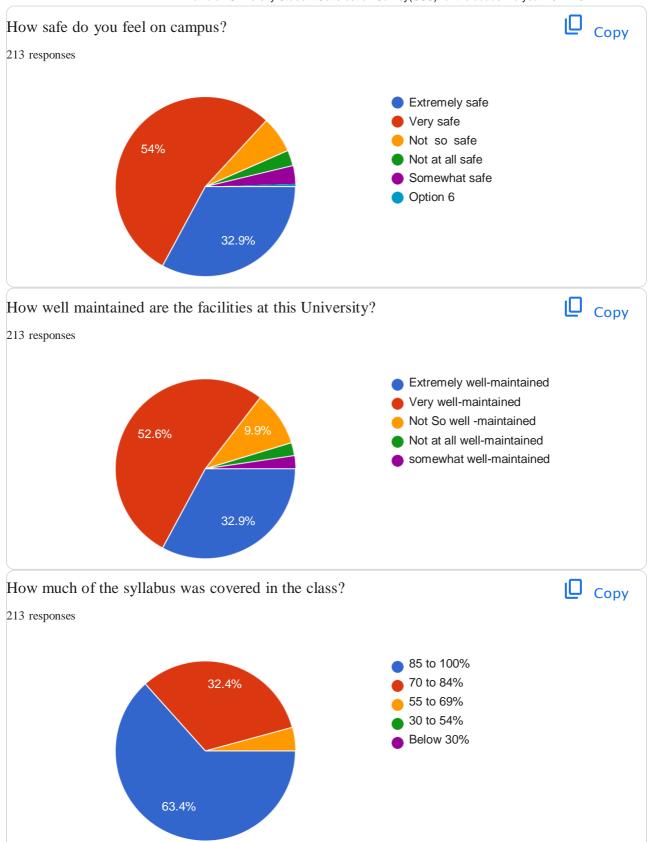

B.eD.

B.ed Dravidian University kuppam

Commerce and management/ Dravidian UniversityDepartment

of education,Du

Commerce and management department

23 more responses are hidden











| 22121649768   |  |  |
|---------------|--|--|
| 7989149771    |  |  |
| 7993077053    |  |  |
| 8106505633    |  |  |
| 7702136750    |  |  |
| 9398138073    |  |  |
| 8008391693    |  |  |
| 9345718855    |  |  |
| 7815960810    |  |  |
| 8526264746    |  |  |
| 7013714036    |  |  |
| 9381042474    |  |  |
| 9347630870    |  |  |
| 6281972563    |  |  |
| 6309742673    |  |  |
| +916304351599 |  |  |
| 8333948530    |  |  |
| 9505191537    |  |  |
| 939153207     |  |  |
| 9398003762    |  |  |
| 9391845200    |  |  |
| 8688985810    |  |  |
| 7032617805    |  |  |
|               |  |  |



























| Give observation / suggestions to improve the overall teaching – learning experiencein your institution. |
|----------------------------------------------------------------------------------------------------------|
| 213 responses                                                                                            |
| Good                                                                                                     |
| Good                                                                                                     |
| Excellent                                                                                                |
| Very good                                                                                                |
| Very good