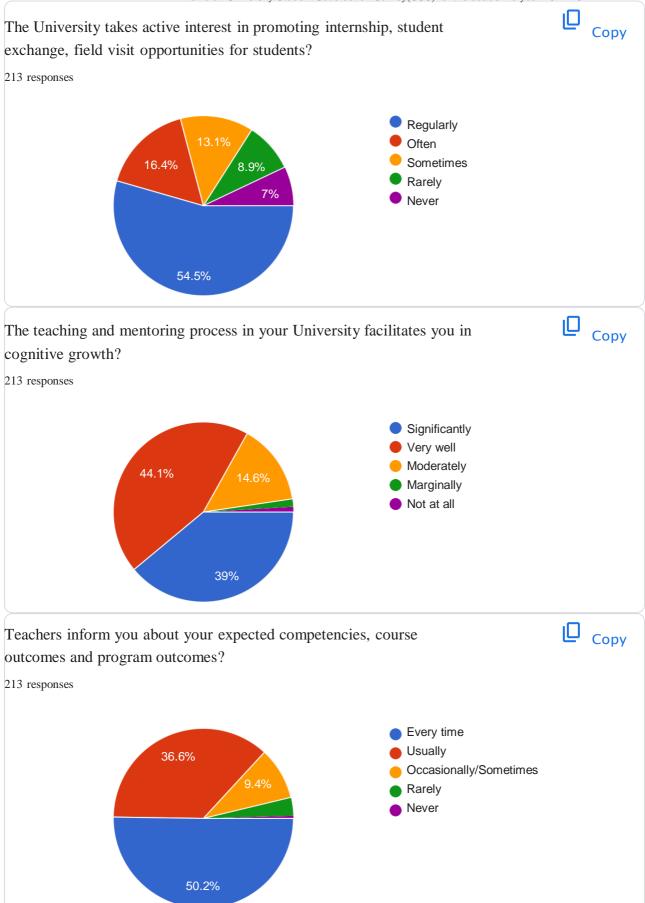

### **Objective**

Student Satisfaction Survey (SSS) for the academic year 2021-22 was conducted among the students with an objective to measure the students experience and opinion on the faculty of concerned departments including teaching learning process and other fields. The questionnaire prepared as per the NAAC guidelines. The areas of survey covers the fields shown below.

- i Basic information of the Student
- ii. Teaching, Learning Process
- iii. Communication Skills
- iv. Evaluation
- v. Promotion of Internship and importance of Field visits
- vi. Learning opportunities
- vii. Extracurricular activities.
- viii. Counseling and placement opportunities

### **Survey Methodology**

IQAC-DU formulated the survey process as per the NAAC guidelines through online in September 2022 for the academic year 2021-2022. The survey covered all the students where they are required to complete the SSS. 213 responses were received electronically, tabulated for analysis.