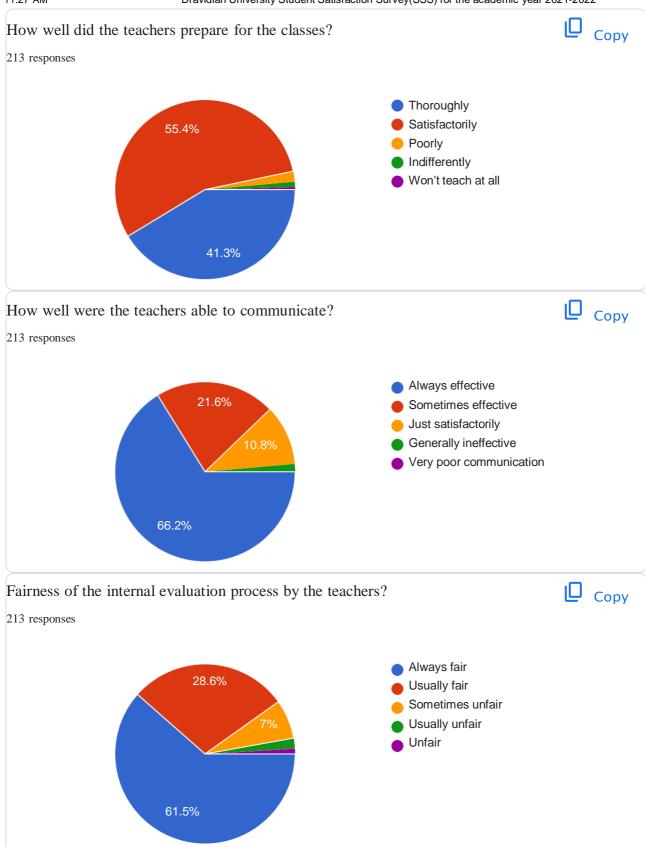

### **Objective**

Student Satisfaction Survey (SSS) for the academic year 2021-22 was conducted among the students with an objective to measure the students experience and opinion on the faculty of concerned departments including teaching learning process and other fields. The questionnaire prepared as per the NAAC guidelines. The areas of survey covers the fields shown below.

- i Basic information of the Student
- ii. Teaching, Learning Process
- iii. Communication Skills
- iv. Evaluation
- v. Promotion of Internship and importance of Field visits
- vi. Learning opportunities
- vii. Extracurricular activities.
- viii. Counseling and placement opportunities

### **Survey Methodology**

IQAC-DU formulated the survey process as per the NAAC guidelines through online in September 2022 for the academic year 2021-2022. The survey covered all the students where they are required to complete the SSS. 213 responses were received electronically, tabulated for analysis.