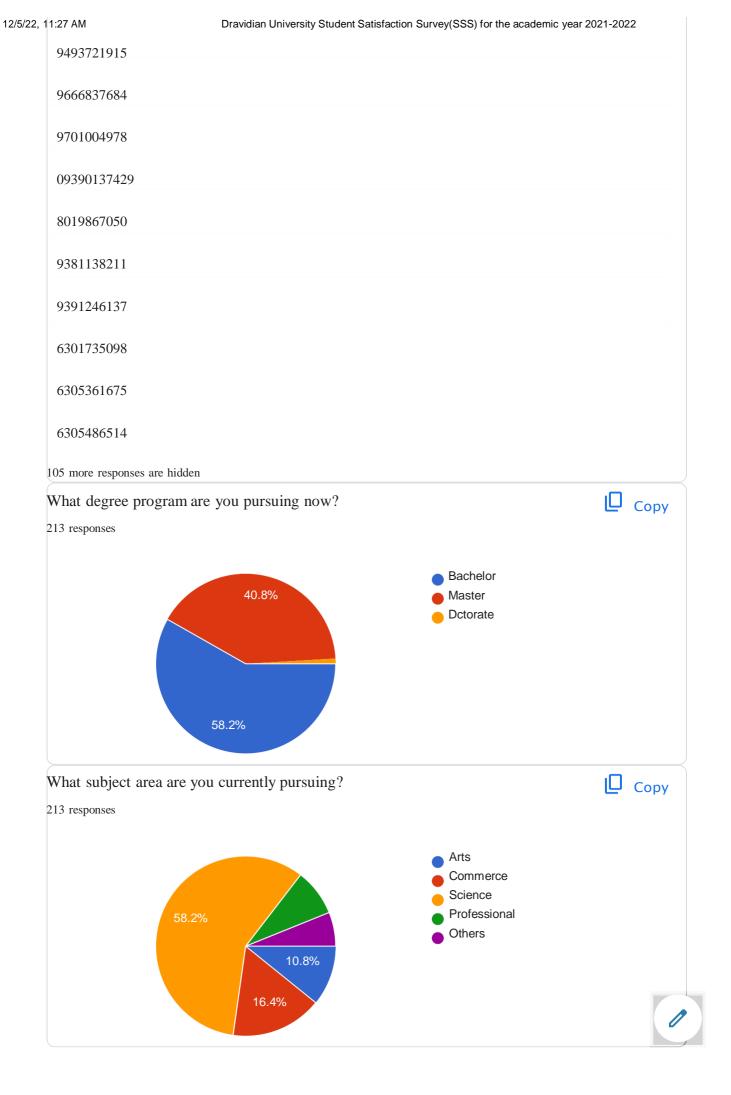

nt

B.eD.

B.ed Dravidian University kuppam

Commerce and management/ Dravidian UniversityDepartment

of education,Du

Commerce and management department

23 more responses are hidden











| 22121649768   |  |  |
|---------------|--|--|
| 7989149771    |  |  |
| 7993077053    |  |  |
| 8106505633    |  |  |
| 7702136750    |  |  |
| 9398138073    |  |  |
| 8008391693    |  |  |
| 9345718855    |  |  |
| 7815960810    |  |  |
| 8526264746    |  |  |
| 7013714036    |  |  |
| 9381042474    |  |  |
| 9347630870    |  |  |
| 6281972563    |  |  |
| 6309742673    |  |  |
| +916304351599 |  |  |
| 8333948530    |  |  |
| 9505191537    |  |  |
| 939153207     |  |  |
| 9398003762    |  |  |
| 9391845200    |  |  |
| 8688985810    |  |  |
| 7032617805    |  |  |
|               |  |  |



























| Give observation / suggestions to improve the overall teaching – learning experiencein your institution. |
|----------------------------------------------------------------------------------------------------------|
| 213 responses                                                                                            |
| Good                                                                                                     |
| Good                                                                                                     |
| Excellent                                                                                                |
| Very good                                                                                                |
| Very good